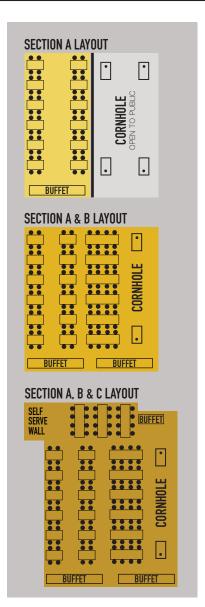

### Group Size 1-49

Reserve Section A \$250

- OR -

Reserve Sections A & B \$500

### Group Size 50-100

Reserve Sections A & B \$500

### Group Size 100-125

Reserve Sections A, B & C \$750

Dedicated Self Serve Wall Included

Dedicated Bartender

### Group Size 125-175

Reserve Sections A, B, C & D \$1,000

Dedicated Self Serve Wall Included

Dedicated Bartender

# Floorplans ENTRANCE **FOR 100'S** OF VEHICLES ŢŢ **KITCHEN** WOMENS Restroom SERVE WALL MENS Restroom **SECTION C** SECTION **SECTION** В

LAYOUTS SHOW MAX NUMBER OF TABLES PER SECTION. NUMBER OF TABLES DEPENDANT ON GROUP SIZE OR BY GROUP REQUESTS.